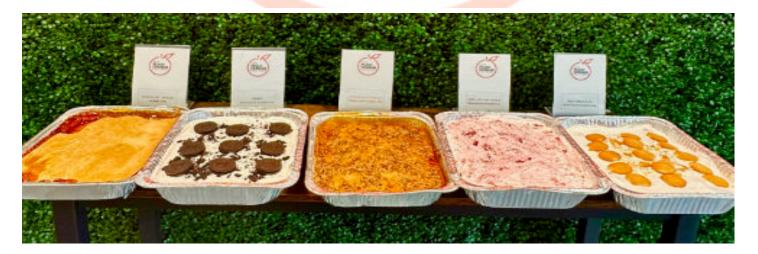

Large Group Package – Half Pans of Cobblers or Banana Puddings Serves 20 to 25 Mini Servings Per Pan - \$95 Per Pan

- Cobbler Pans Each pan makes 20-25 servings Available in Peach, Cinnamon Peach Praline, Caramel Apple, Blackberry, Cherry or Honey Apple
- **Banana Pudding Pans** Each pan makes 20-25 servings Available in Original, Red Velvet Cake, Oreo or NY Cheesecake.
- Add-Ons:
  - o Cobbler set up (stand, sterno, scoop, cups & spoons): \$20 per setup
  - Banana Pudding Set up (cups, scoop and spoons): \$10 per set up