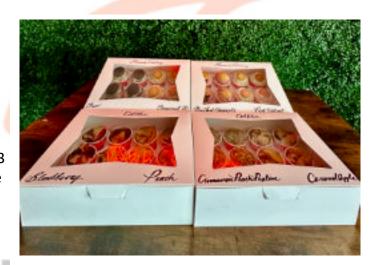

## THE PERFECTFOODFOR YOUR TAILGATE @ALABAMA GAMEDAY DONE RIGHT

SMALL GROUP PACKAGE – 12 Mini Cobblers or 12 Banana Puddings \$70 per party pack delivered

- Cobbler Party Pack 12 Mini Cobblers: 3 each of Peach,
   Cinnamon Peach Praline, Caramel Apple & Blackberry
   Cobblers or 12 of any one of above
- Banana Pudding Party Pack 12 Mini Banana Puddings: 3
  each of Original, Red Velvet Cake, Oreo, & NY Cheesecake
  Banana Puddings or 12 of any one of above.