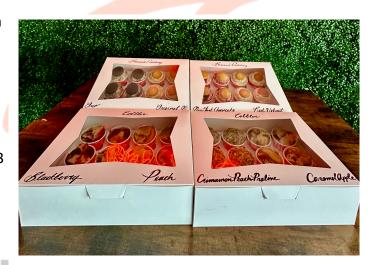

## SMALL GROUP PACKAGE – 12 Mini Cobblers or 12 Mini Banana Puddings \$75 per party pack

- Cobbler Party Pack 12 Mini Cobblers: 3 each of Peach,
   Cinnamon Peach Praline, Caramel Apple & Blackberry
   Cobblers or 12 of any one of above
- Banana Pudding Party Pack 12 Mini Banana Puddings: 3
  each of Original, Red Velvet Cake, Oreo, & NY Cheesecake
  Banana Puddings or 12 of any one of above.