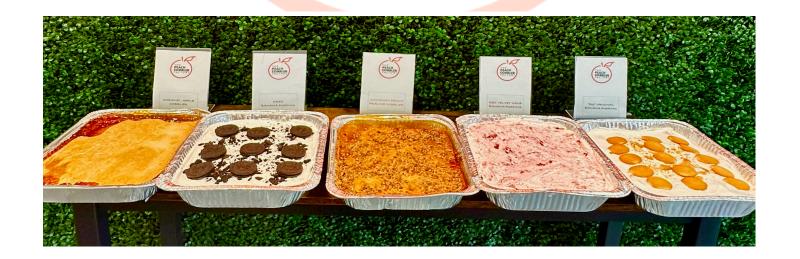

## Large Group Package – Half Pans of Cobblers or Banana Puddings Serves 20 to 25 4 oz Servings Per Pan

- Cobbler Pans: \$115:

Each pan produces about 20 to 25 4 oz servings – Available in Peach, Cinnamon Peach Praline, Caramel Apple, Blackberry, Cherry or Apple. Includes Cups, Spoons, Napkins, Sterno & Stand

- Banana Pudding Pans: \$105:

Each pan makes about 20 to 25 4 oz servings – Available in Original, Red Velvet Cake Banana Pudding, Oreo Banana Pudding or NY Cheesecake Banana Pudding.